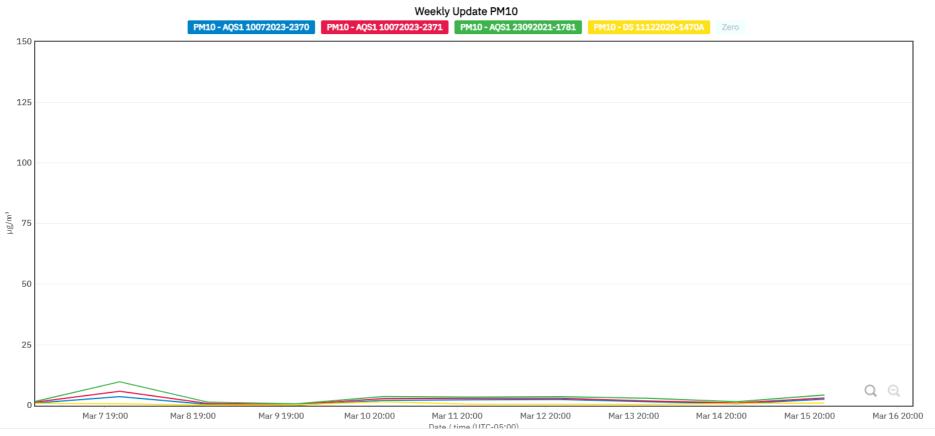

| Date Range: 3/7/2024 – 3/16/2024 |                         | Perimeter Air Monitoring Station Summary<br>Volatile Organic Compounds (VOCs), PM10 (Dust), Wind Direction |                    |                                           |              |                      | Dust (PM-10) Project Action Level – 150 μg/m<br>VOC Project Action Level – 5 ppm |                |              |  |
|----------------------------------|-------------------------|------------------------------------------------------------------------------------------------------------|--------------------|-------------------------------------------|--------------|----------------------|----------------------------------------------------------------------------------|----------------|--------------|--|
|                                  | Station 1- AQS1 100720  | 23-2370 (Blue) Noi                                                                                         | rth Perimeter      |                                           | Stat         | ion 2- AQS1 10       | 072023-2371 (                                                                    | Red) East Peri | meter        |  |
|                                  | Station 3- AQS1 230920  | 21-1781 (Green) So                                                                                         | outh Perimet       | er                                        | Stat         | ion 4- DS 1112       | 2020-1470A (Y                                                                    | ellow) West Pe | erimeter     |  |
| VOCs                             | voc                     | AQS1 10072023-2370                                                                                         | /OC - AQS1 1007202 | Weekly Update VOC<br>23-2371 VOC - AQS1 2 |              | VOC - DS 11122020-14 | 70A Zero                                                                         |                |              |  |
| 5.0                              |                         |                                                                                                            |                    |                                           |              |                      |                                                                                  |                |              |  |
| 4.0                              |                         |                                                                                                            |                    |                                           |              |                      |                                                                                  |                |              |  |
|                                  |                         |                                                                                                            |                    |                                           |              |                      |                                                                                  |                |              |  |
| 3.0                              |                         |                                                                                                            |                    |                                           |              |                      |                                                                                  |                |              |  |
| u dd                             |                         |                                                                                                            |                    |                                           |              |                      |                                                                                  |                |              |  |
| 2.0                              |                         |                                                                                                            |                    |                                           |              |                      |                                                                                  |                |              |  |
|                                  |                         |                                                                                                            |                    |                                           |              |                      |                                                                                  |                |              |  |
| 1.0                              |                         |                                                                                                            |                    |                                           |              |                      |                                                                                  |                |              |  |
| 0.0                              |                         |                                                                                                            |                    |                                           |              |                      |                                                                                  |                | QQ           |  |
| 0.0                              | Mar 7 19:00 Mar 8 19:00 | Mar 9 19:00                                                                                                | Mar 10 20:00       | Mar 11 20:00<br>Date / time (UTC-05:00    | Mar 12 20:00 | Mar 13 20:00         | Mar 14 20:00                                                                     | Mar 15 20:00   | Mar 16 20:00 |  |

## Dust (PM10)

## Notes:

- 1. Weekly VOC calibration was on 3/6/2024 and 3/15/2024.
- 2. No current on site activities.
- 3. Contractor working days will be Monday through Friday
- 4. Short-Term Response Levels at the fence line are: Dust 150 ug/m<sup>3</sup> for 15 minutes and Total VOCs 0.5 ppm for 15 minutes.