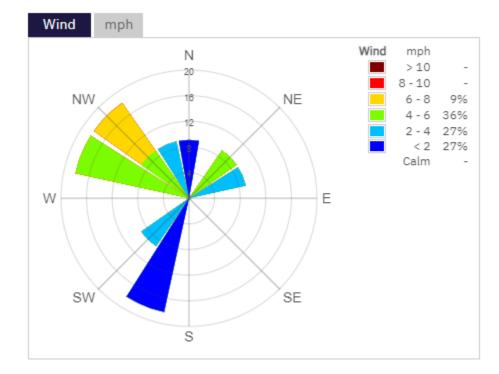

| Date Range: 3/7/2024 – 3/16/2024 |                         | Perimeter Air Monitoring Station Summary<br>Volatile Organic Compounds (VOCs), PM10 (Dust), Wind Direction |                    |                                           |              |                      | Dust (PM-10) Project Action Level – 150 μg/m<br>VOC Project Action Level – 5 ppm |                |              |  |
|----------------------------------|-------------------------|------------------------------------------------------------------------------------------------------------|--------------------|-------------------------------------------|--------------|----------------------|----------------------------------------------------------------------------------|----------------|--------------|--|
|                                  | Station 1- AQS1 100720  | 23-2370 (Blue) Noi                                                                                         | rth Perimeter      |                                           | Stat         | ion 2- AQS1 10       | 072023-2371 (                                                                    | Red) East Peri | meter        |  |
|                                  | Station 3- AQS1 230920  | 21-1781 (Green) So                                                                                         | outh Perimet       | er                                        | Stat         | ion 4- DS 1112       | 2020-1470A (Y                                                                    | ellow) West Pe | erimeter     |  |
| VOCs                             | voc                     | AQS1 10072023-2370                                                                                         | /OC - AQS1 1007202 | Weekly Update VOC<br>23-2371 VOC - AQS1 2 |              | VOC - DS 11122020-14 | 70A Zero                                                                         |                |              |  |
| 5.0                              |                         |                                                                                                            |                    |                                           |              |                      |                                                                                  |                |              |  |
| 4.0                              |                         |                                                                                                            |                    |                                           |              |                      |                                                                                  |                |              |  |
|                                  |                         |                                                                                                            |                    |                                           |              |                      |                                                                                  |                |              |  |
| 3.0                              |                         |                                                                                                            |                    |                                           |              |                      |                                                                                  |                |              |  |
| u dd                             |                         |                                                                                                            |                    |                                           |              |                      |                                                                                  |                |              |  |
| 2.0                              |                         |                                                                                                            |                    |                                           |              |                      |                                                                                  |                |              |  |
|                                  |                         |                                                                                                            |                    |                                           |              |                      |                                                                                  |                |              |  |
| 1.0                              |                         |                                                                                                            |                    |                                           |              |                      |                                                                                  |                |              |  |
| 0.0                              |                         |                                                                                                            |                    |                                           |              |                      |                                                                                  |                | QQ           |  |
| 0.0                              | Mar 7 19:00 Mar 8 19:00 | Mar 9 19:00                                                                                                | Mar 10 20:00       | Mar 11 20:00<br>Date / time (UTC-05:00    | Mar 12 20:00 | Mar 13 20:00         | Mar 14 20:00                                                                     | Mar 15 20:00   | Mar 16 20:00 |  |